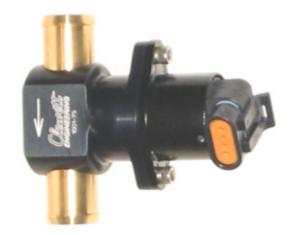

## **Press Release** IAC Adapter - Bosch to GM

Now available, an IAC body that fits into the stock location on all 84-49 Carrera, C2/C4 and 993 engines. Our NEW IAC Body fits the stock location using factory hoses. This IAC Body is for anyone using a GM style IAC motor on a Porsche 911, or any other application where the Bosch IAC was stock. For existing installations with unsightly hoses to adapt the IAC Motor, this is a perfect solution.

| 1001-75 | IAC Body  | \$96.00 |
|---------|-----------|---------|
| 81110   | IAC Motor | \$79.00 |